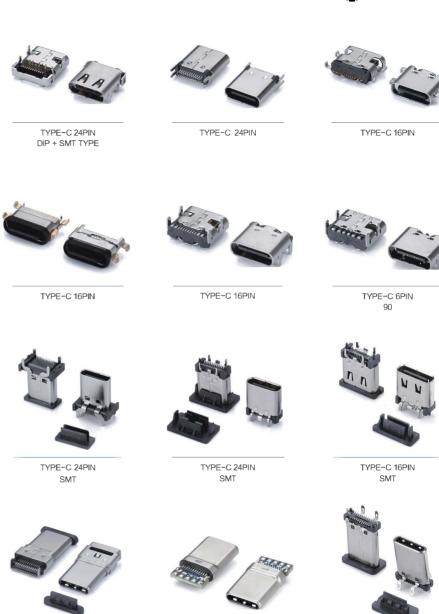

TYPE-C 4.0 24PIN

SMT CH=-1.4

TYPE-C 24PIN

CH=3.4

TYPE-C 24PIN

SMT

TYPE-C 24PIN

TYPE-C 24PIN

TYPE-C 24PIN

SMT

players, mobile phones, digital cameras, mobile hard drives, external optical and floppy drives, USB network cards, ADSL modems, Cable modems, and other electronic products.

USB3.1 TYPE GEN1