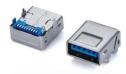

USB 3.1 DIP

USB 3.0

USB 3.0 DIP

USB3.0 DIP 90

USB3.0 90

USB 3.0 SMT

USB 3.0 90

USB3.0 SMT

USB3.0

USB2.0 SMT

USB3.0 B 180 H=5.0

USB 3.0 B

USB2.0 A TYPE

USB2.0 B 180

USB2.0 B

USB 2.0 A 90