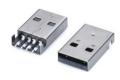

USB 3.1 DIP

USB 3.0

USB 3.0 DIP

USB3.0 DIP 90

USB3.0 90

USB 3.0 SMT

USB 3.0 90

USB3.0 SMT

USB3.0

USB2.0 SMT

USB3.0 B 180 H=5.0

USB 3.0 B

USB2.0 A TYPE

USB2.0 B 180

USB2.0 B

USB 2.0 A 90