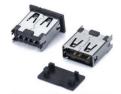

USB3.0

USB2.0 SMT

USB3.0 B 180 H=5.0

USB 3.0 B

USB2.0 A TYPE

USB2.0 B 180

USB2.0 B

USB 2.0 A 90