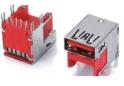

USB 3.1 DIP

USB 3.0

USB 3.0 DIP

USB3.0 DIP 90

USB3.0 90

USB 3.0 SMT

USB 3.0 90

USB3.0 SMT

USB3.0

USB2.0 SMT

USB3.0 B 180 H=5.0

USB 3.0 B

USB2.0 A TYPE

USB2.0 B 180

USB2.0 B

USB 2.0 A 90