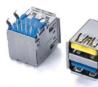

USB 3.1 DIP

USB 3.0

USB 3.0 DIP

USB3.0 DIP 90

USB3.0 90

USB 3.0 SMT

USB 3.0 90

USB3.0 SMT

USB3.0

USB2.0 SMT

USB3.0 B 180 H=5.0

USB 3.0 B

USB2.0 A TYPE

USB2.0 B 180

USB2.0 B

USB 2.0 A 90