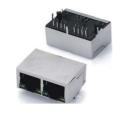

RJ45

RJ45 LED 21.75

RJ45 2X1 4KV

RJ45 + HDMI H22.50

RJ45

RJ45 90

RJ45

RJ45 MIN LED H=4.70