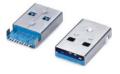

USB 3.1 DIP

USB 3.0

USB 3.0 DIP

USB3.0 DIP 90

USB3.0 90

USB 3.0 SMT

USB 3.0 90

USB3.0 SMT

USB3.0

USB2.0 SMT

USB3.0 B 180 H=5.0

USB 3.0 B

USB2.0 A TYPE

USB2.0 B 180

USB2.0 B

USB 2.0 A 90