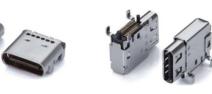

TYPE-C 4.0 24PIN

SMT CH=-1.4

TYPE-C 24PIN

CH=3.4

TYPE-C 24PIN

SMT

TYPE-C 24PIN

TYPE-C 24PIN

TYPE-C 24PIN

SMT

players, mobile phones, digital cameras, mobile hard drives, external optical and floppy drives, USB network cards, ADSL modems, Cable modems, and other electronic products.

USB3.1 TYPE GEN1