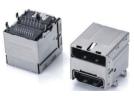

RJ45

RJ45 LED 21.75

RJ45 2X1 4KV

RJ45 + HDMI H22.50

RJ45

RJ45 90

RJ45

RJ45 MIN LED H=4.70