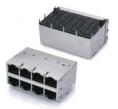

RJ45

RJ45 LED 21.75

RJ45 2X1 4KV

RJ45 + HDMI H22.50

RJ45

RJ45 90

RJ45

RJ45 MIN LED H=4.70