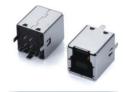

USB 3.1 DIP

USB 3.0

USB 3.0 DIP

USB3.0 DIP 90

USB3.0 90

USB 3.0 SMT

USB 3.0 90

USB3.0 SMT

USB3.0

USB2.0 SMT

USB3.0 B 180 H=5.0

USB 3.0 B

USB2.0 A TYPE

USB2.0 B 180

USB2.0 B

USB 2.0 A 90