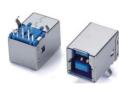

USB 3.1 DIP

USB 3.0

USB 3.0 DIP

USB3.0 DIP 90

USB3.0 90

USB 3.0 SMT

USB 3.0 90

USB3.0 SMT

USB3.0

USB2.0 SMT

USB3.0 B 180 H=5.0

USB 3.0 B

USB2.0 A TYPE

USB2.0 B 180

USB2.0 B

USB 2.0 A 90