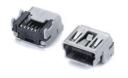

USB 3.0

USB3.0 DIP180

USB3.090

MINI USB 5P SMT

MICRO B TYPE (7.00\*5.00)

MICRO AB TYPE 180

HDMI generally refers to high-definition video interfaces, which are currently used in devices such as set-top boxes, televisions, laptops, game consoles, integrated amplifiers, digital audio systems, monitors, and home theaters. HDMI is a digital video/audio interface technology that can simultaneously transmit audio and video signals. The DP interface can be simply understood as an enhanced version of HDMI, making it more powerful in audio and video transmission.