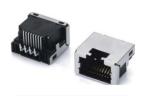

RJ45

RJ45 LED 21.75

RJ45 2X1 4KV

RJ45 + HDMI H22.50

RJ45

RJ45 90

RJ45

RJ45 MIN LED H=4.70