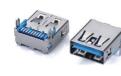

USB 3.1 DIP

USB 3.0

USB 3.0 DIP

USB3.0 DIP 90

USB3.0 90

USB 3.0 SMT

USB 3.0 90

USB3.0 SMT

USB3.0

USB2.0 SMT

USB3.0 B 180 H=5.0

USB 3.0 B

USB2.0 A TYPE

USB2.0 B 180

USB2.0 B

USB 2.0 A 90